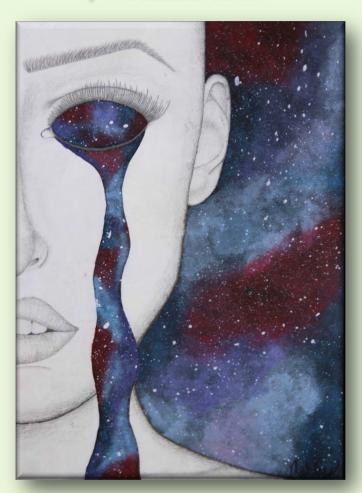

Artists: Lauren Cavner, Gr. 7 (Margaret Twomey PS)

Artist: Kara Bolger Gr. 6 (Margaret Twomey PS)

Artist: Amber Gionet, Gr. 12 Lake Superior HS)