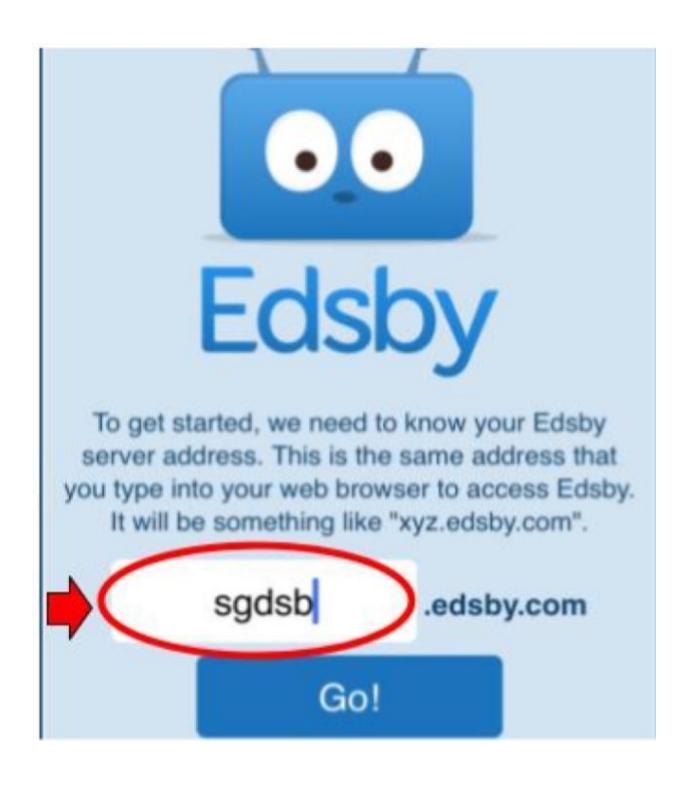

Edsby can be accessed via any browser or with the free App.

There is a one-time set-up for the app that requires you to enter the name of our server address. It is: sgdsb

For further activation instructions or to access our Frequently Asked Questions page, please access this link.